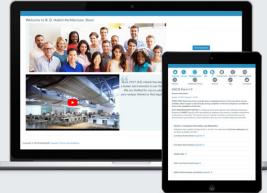

## **Onboarding** Employee engagement begins before day one

An employee's first impression of your company is critical to set the stage for high employee engagement. The easyto-use Arcoro® Onboarding module simplifies your onboarding process.

Arcoro Onboarding is a compliant, cloud-based solution for companies to organize and automate the process and "paperwork" required to add a new employee to your company. This makes it easy for the company and the employee to efficiently and effectively process new hire paperwork and improve time to productivity.

### Arcoro Onboarding is 100% paperless and includes:

- ✓ Automatic I-9 compliance, E-Verify compliance available
- Customizable forms, fields and policies
- V Dynamic Forms Library where W-4, I-9, State Tax Forms & an Affirmative Action Questionnaire are housed and updated
- Customizable New Hire Portal, including the ability to upload videos and important documents
- E-signatures in a simple Click-to-Sign format
- Direct connection to Arcoro Core HR & Payroll modules with optional APIs to enable integrations with other systems
- ✓ Onboard new employees anywhere using the Kiosk Mode
- Custom email notifications
- Automatically assign policies and custom forms to a new hire based on location and job assignment