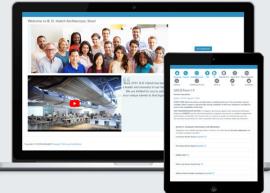

# **Onboarding** Employee engagement begins before day one

An employee's first impression of your company is critical to set the stage for high employee engagement. The easyto-use Arcoro® Onboarding module simplifies your onboarding process.

Arcoro Onboarding is a compliant, cloud-based solution for companies to organize and automate the process and "paperwork" required to add a new employee to your company. This makes it easy for the company and the employee to efficiently and effectively process new hire paperwork and improve time to productivity.

#### **Onboard with Ease**

When used alongside the Arcoro Applicant Tracking System (ATS), new hire onboarding forms can be populated with information from your new hire's application for a smooth onboarding process without the need to re-enter data.