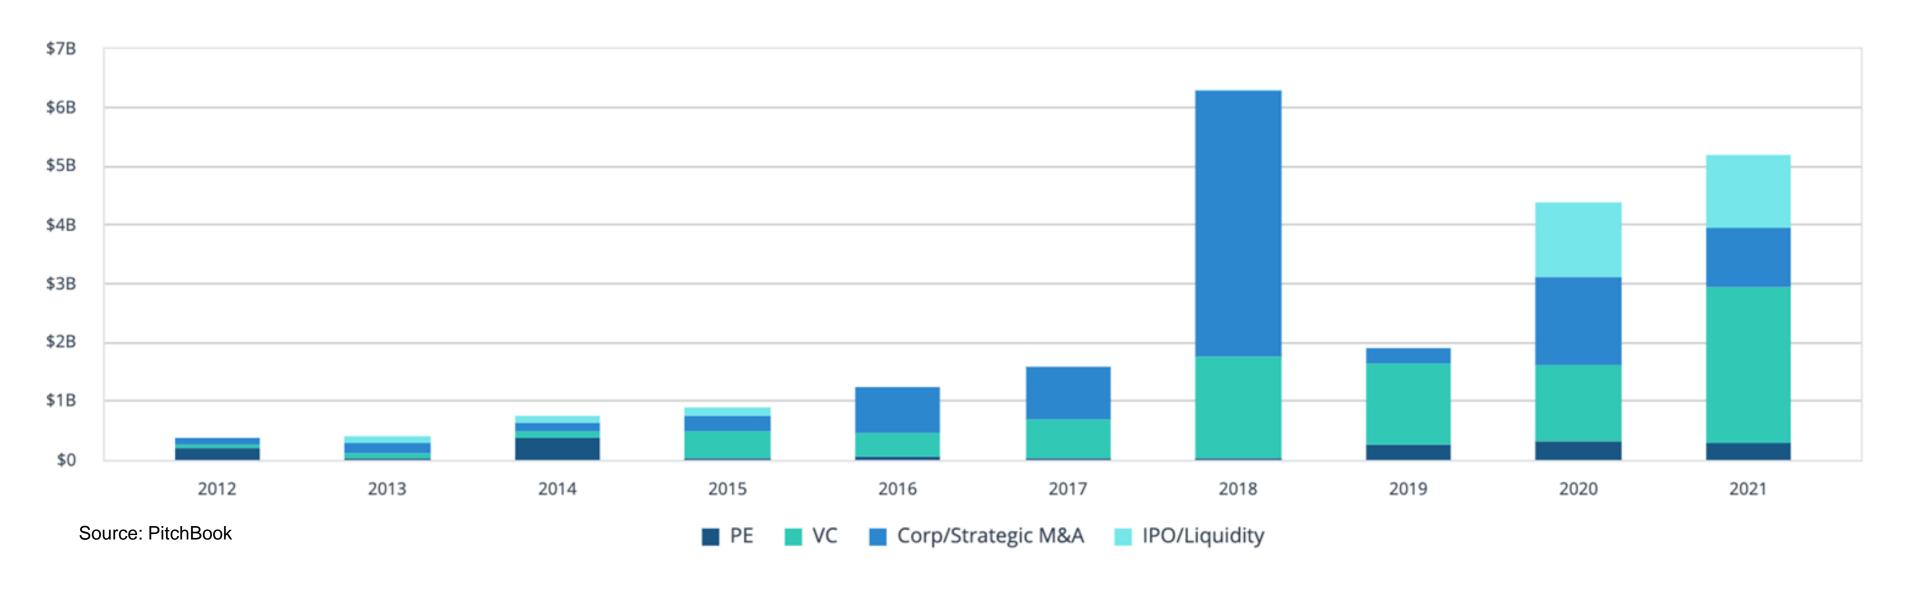

### **Investment in Construction Tech Accelerated Over Last Decade**

### # Construction Tech Solutions Accelerated Over Last Decade

#### **Deal Count**

Source: PitchBook

**ExakTime** 

+ ableau