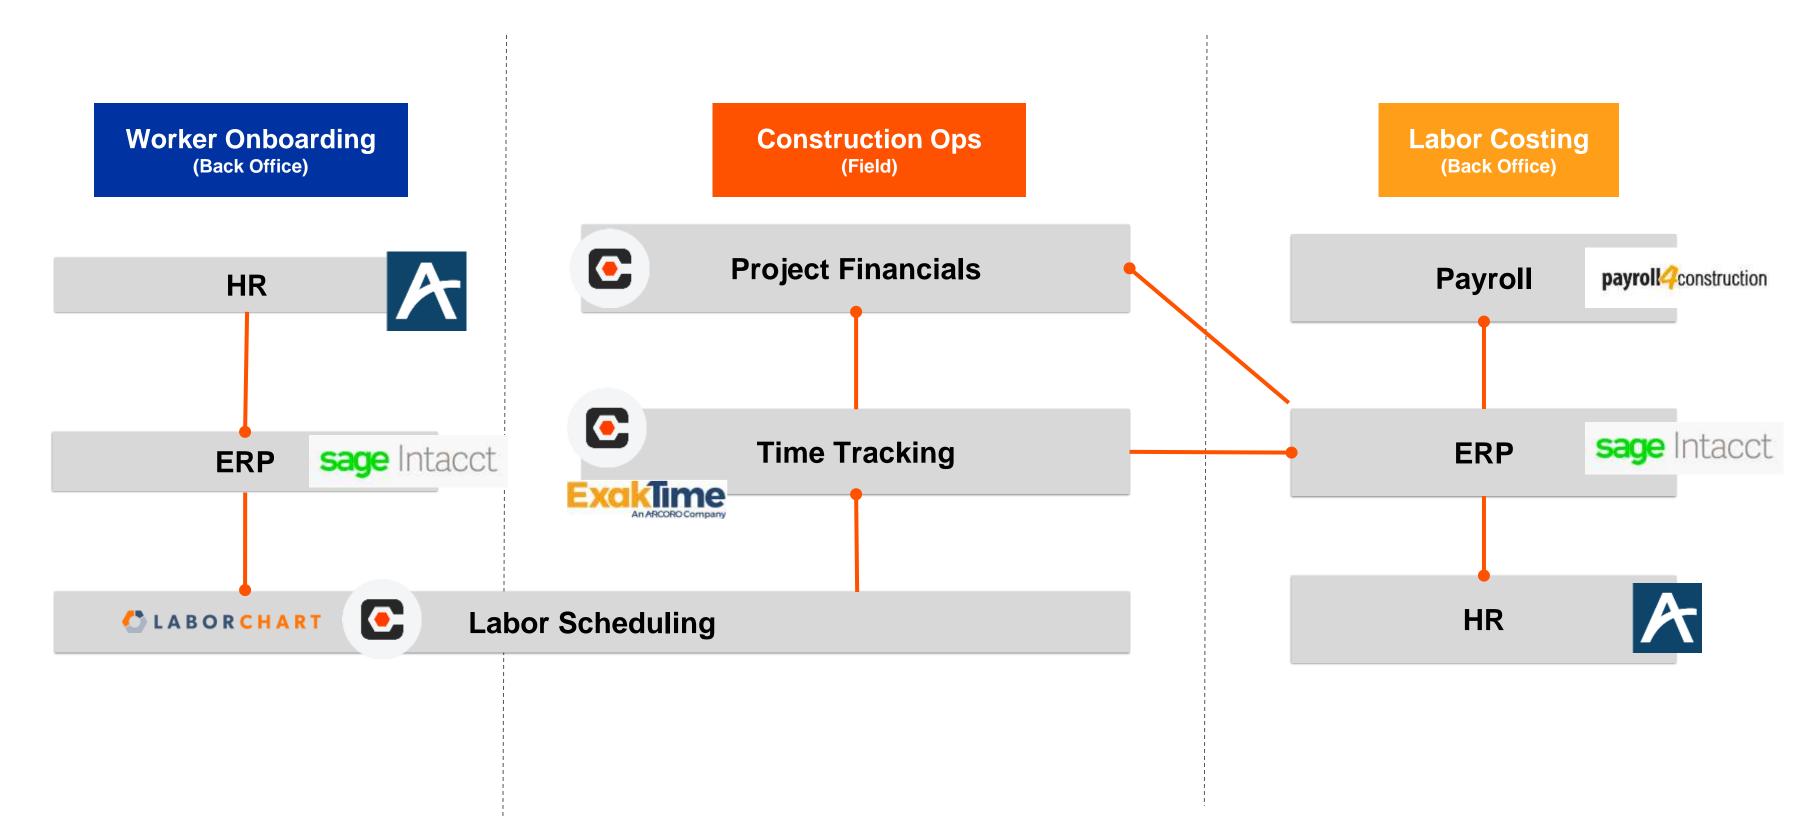

### **Example: Workforce Management**

### Different depts require different tools, but rely on the same data.

HR

**Point Solution** 

**PROJECT MANAGEMENT** 

**Point Solution** 

## HR PROJECT MANAGEMENT Connected Solution Connected Solution