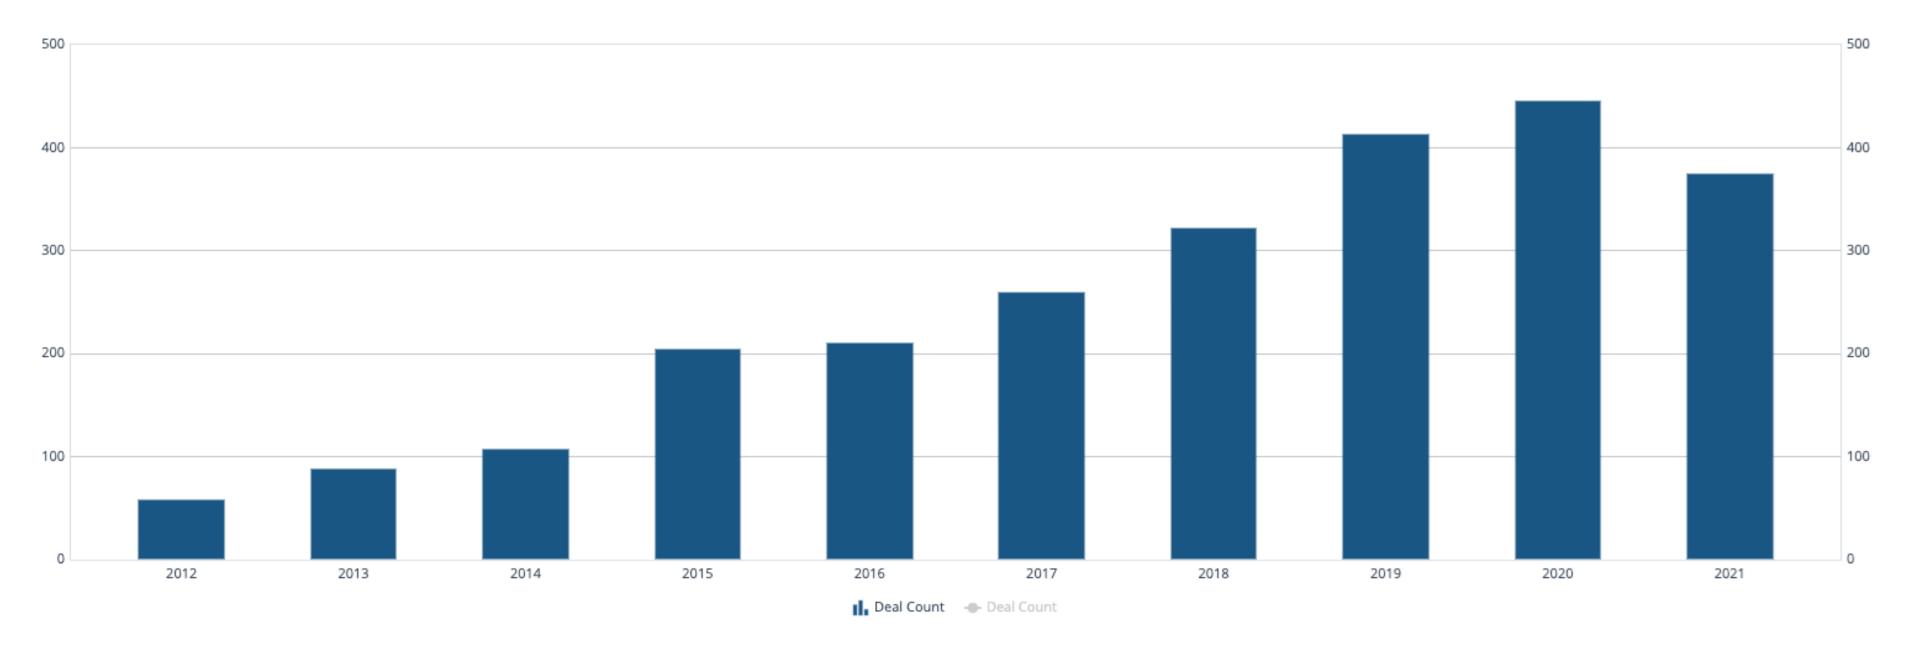

### **Investment in Construction Tech Accelerated Over Last Decade**

### # Construction Tech Solutions Accelerated Over Last Decade

#### **Deal Count**

Source: PitchBook

**ExakTime** 

+ ableau