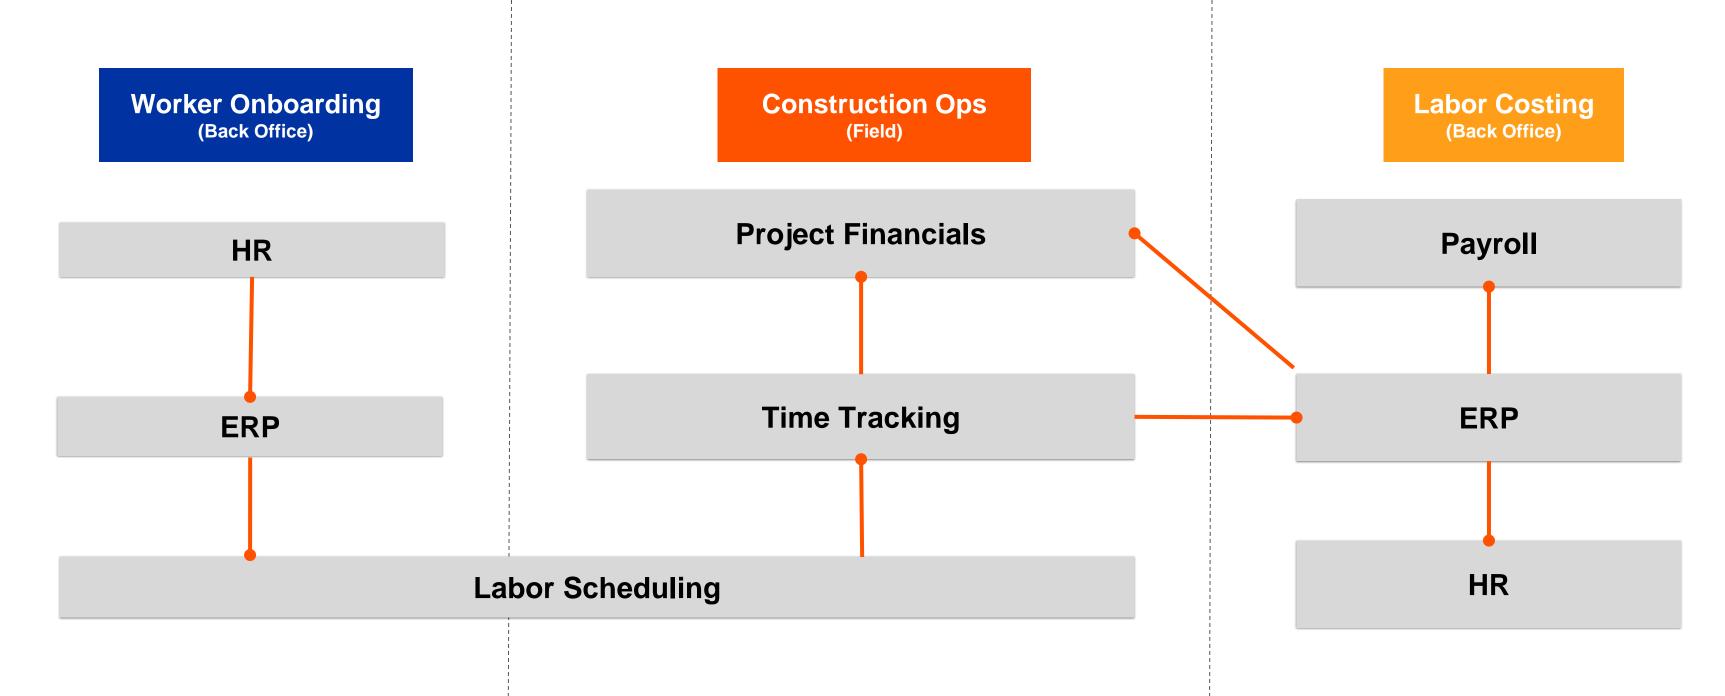

### **Example: Workforce Management**

### Different depts require different tools, but rely on the same data.

HR

**Point Solution** 

**PROJECT MANAGEMENT** 

**Point Solution** 

## HR PROJECT MANAGEMENT Connected Solution Connected Solution