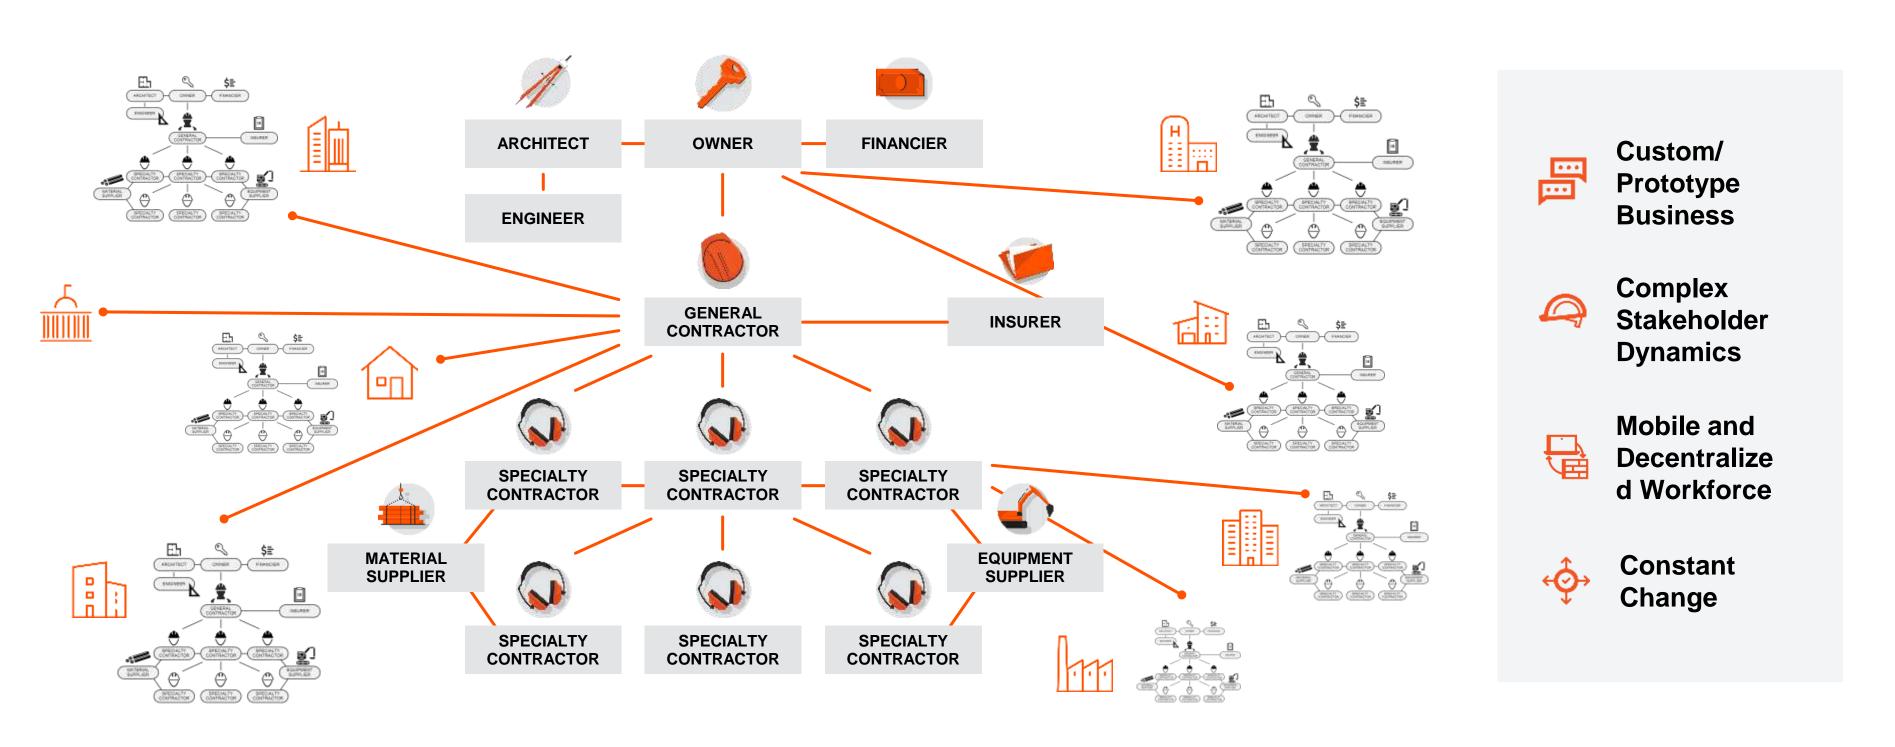

### Construction is a complex network

### Construction is team sport

Custom/ Prototype Business

Complex Stakeholder Dynamics

Mobile and Decentralize d Workforce

**Constant Change** 